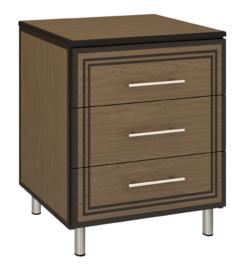

# chicago

Chest 3 Drawers

The Chicago Collection is sturdy and stylish in a modern or transitional setting. Easy handle and knob recognition and distinct color contrasts are made possible with a variety of custom hardware and wood-grained finishes. The contrasting finishes can be customized or alternated with aluminum inserts. The product is required to be wall mounted for safety. Using the kit provided, please follow provided instructions exactly.

# Contrasting Finish

Choose from an array of dual toned contrasting finishes.