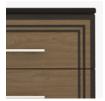

fety. Using the kit provided, please follow provided instructions exactly.



Model: CCCH30 25W 19D 30H

# Features



# **Durable Finish**

Kwalu's proprietary finish doesn't have any of the drawbacks of wood. The finish is moisture impervious, easy to clean and maintenance-free.



# **Wall Mount Hardware**

The kit and instructions for wall mounting are included with this product. The wall mount instructions provided must be followed carefully for a secure, durable, and longlasting solution to ensure the safety of the unit and the user.



### Drawers

Are constructed with both dowel and mechanical fasteners for additional strength. Ball bearing removable slides are fully extendable.



# **Aluminum Feet**

Raised on rust proof aluminum feet to allow ease of cleaning beneath casegood.



# Contrasting Finish

Choose from an array of dual toned contrasting finishes.



# Optional Wider Version 10 Year Warranty

This chest is available in a optional version that is 31.5" wide.



We offer a 10 Year Performance Warranty on both construction and finish, so the product is guaranteed to stay looking like new for 10 years.