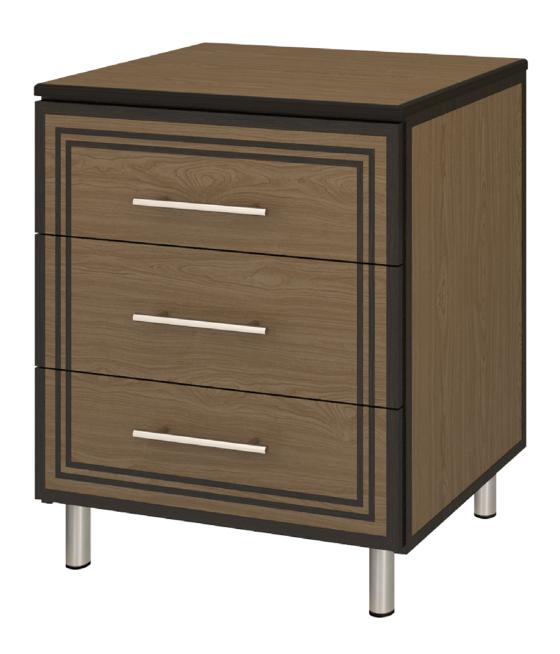

# chicago

Chest 3 Drawers

The Chicago Collection is sturdy and stylish in a modern or transitional setting. Easy handle and knob recognition and distinct color contrasts are made possible with a variety of custom hardware and wood-grained finishes. The contrasting finishes can be customized or alternated with aluminum inserts. The product is required to be wall mounted for safety. Using the kit provided, please follow provided instructions exactly.

### Drawers

Are constructed with both dowel and mechanical fasteners for additional strength. Ball bearing removable slides are fully extendable.

# **Aluminum Feet**

Raised on rust proof aluminum feet to allow ease of cleaning beneath casegood.

# Contrasting Finish

Choose from an array of dual toned contrasting finishes.