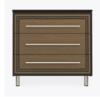

# chicago

Chest 3 Drawers

The Chicago Collection is sturdy and stylish in a modern or transitional setting. Easy handle and knob recognition and distinct color contrasts are made possible with a variety of custom hardware and wood-grained finishes. The contrasting finishes can be customized or alternated with aluminum inserts. The product is required to be wall mounted for safety. Using the kit provided, please follow provided instructions exactly.

Model: CCCH30 25W 19D 30H